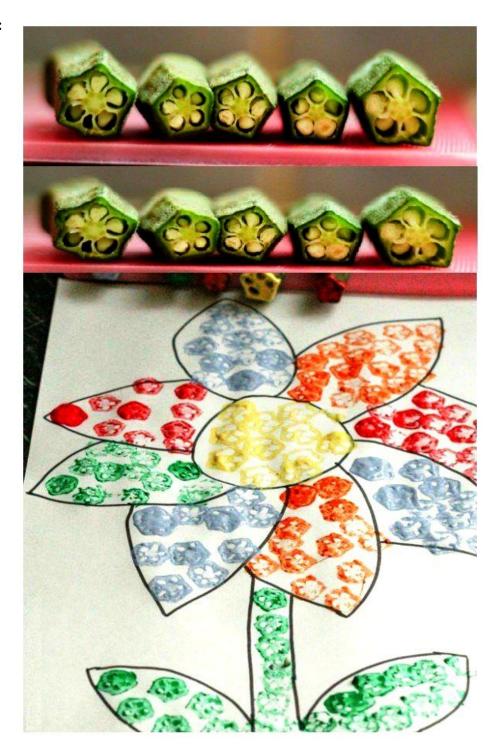

SUBJECT: DRAWING

Make your own pattern or image with the help of Lady's Finger

Example: